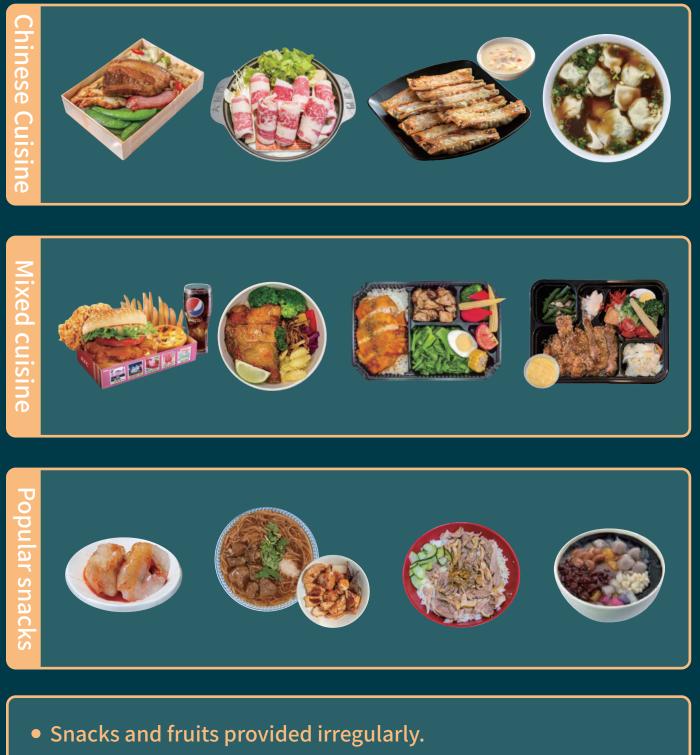

## Menu

• Side dishes can vary according to the weather and seasons.

\*The photos are for refence only, the actual product could be slightly different. \*