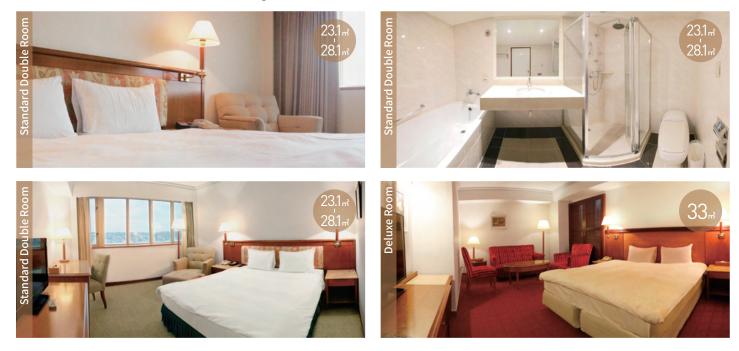

## **Quarantine Hotel Room Rates**

## 7F-12

Room Type (23.1m²~33m²) Double Bed or Single Bed, Bathtub, Desk, TV, Free Wireless

| Room Type                                   | Rate               | Meals              |
|---------------------------------------------|--------------------|--------------------|
| 7F-11F Standard Room                        | NT\$ 2,900         | ×                  |
|                                             | NT\$ 3,200         | 0                  |
| 12F Standard Room                           | NT\$ 2,500         | 0                  |
| Family Room                                 | NT\$ 5,500         | 0                  |
| Extra Persons                               |                    |                    |
| Age                                         | Excluding meals    | Including meals    |
| Under 3 years old                           | Free               | \$300/per person   |
| Ages 3 - Under 12                           | \$700/per person   | \$1,000/per person |
| Ages 12 and over                            | \$1,200/per person | \$1,500/per person |
| **Maximum Capacity Of Each Room: 3 Guests** |                    |                    |