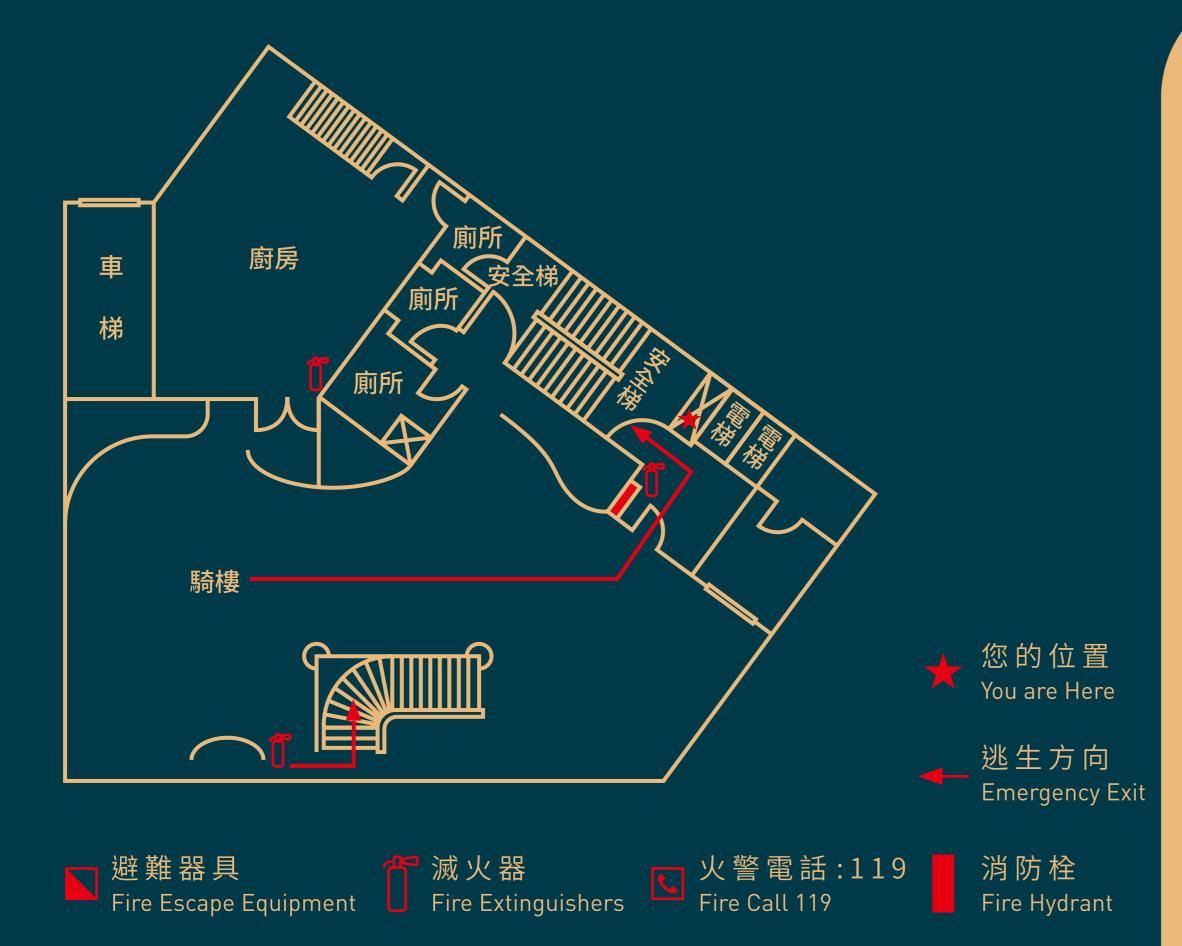

安全須知 Safety and Security

- 緊急疏散時,請依紅色箭頭方向疏散。
  Please follow the evacuation route, marked with red arrows on the map, to the nearest emergency exit.
- 當火災、地震發生時,請勿搭乘電梯。
  In case of fire or earthquake, do not use the elevators.
- 本飯店所有客房及房門皆採用消防安檢合格之材 質,且整間飯店皆設有防煙感應器及自動灑水系 統。

All guest rooms and doors are fire rated. The entire Hotel is equipped with smoke detectors and a fully Automated sprinkler system.

為了加強保障您的安全,請使用門上的門扣及雙重防盜鎖。









- 緊急疏散時,請依紅色箭頭方向疏散。
  Please follow the evacuation route, marked with red arrows on the map, to the nearest emergency exit.
- 當火災、地震發生時,請勿搭乘電梯。
  In case of fire or earthquake, do not use the elevators.
- 本飯店所有客房及房門皆採用消防安檢合格之材 質,且整間飯店皆設有防煙感應器及自動灑水系 統。

為了加強保障您的安全,請使用門上的門扣及雙重防盜鎖。











- 緊急疏散時,請依紅色箭頭方向疏散。
  Please follow the evacuation route, marked with red arrows on the map, to the nearest emergency exit.
- 當火災、地震發生時,請勿搭乘電梯。
  In case of fire or earthquake, do not use the elevators.
- 本飯店所有客房及房門皆採用消防安檢合格之材 質,且整間飯店皆設有防煙感應器及自動灑水系 統。

為了加強保障您的安全,請使用門上的門扣及雙重防盜鎖。



210

207

消防栓

**Fire Hydrant** 

208

209

滅火器

Fire Extinguishers

211

避難器具

Fire Escape Equipment

您的位置 You are Here

212

逃生方向 Emergency Exit

無障礙廁所 ▲ Accessible ☞ Restroom

上警電話119 Fire Call 119





- 緊急疏散時,請依紅色箭頭