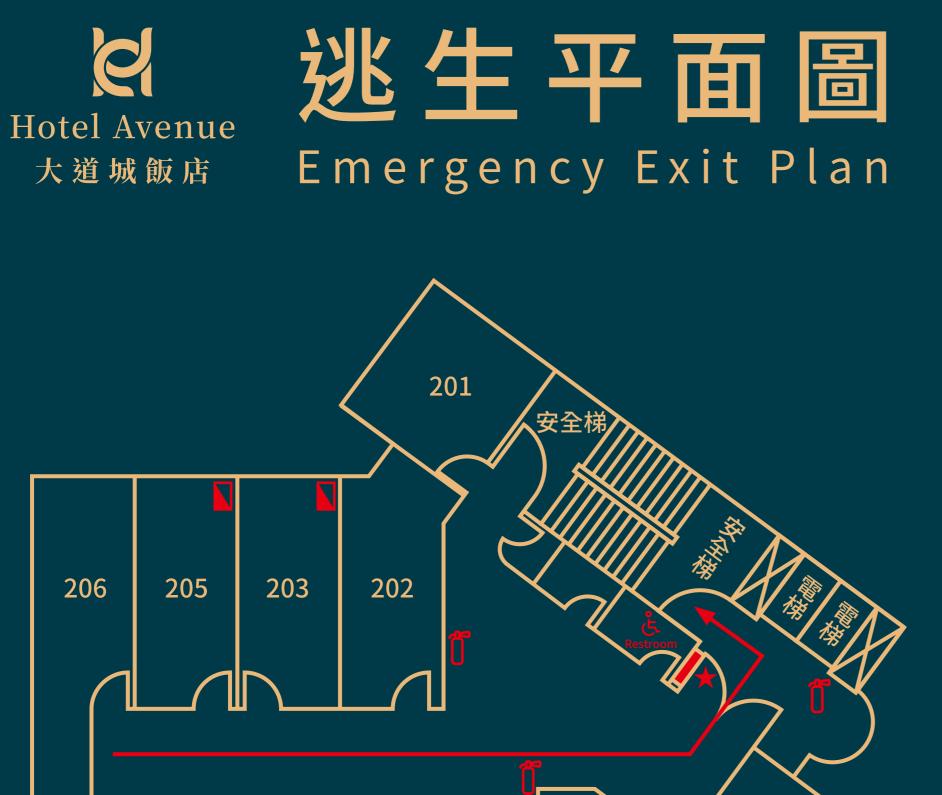

為了加強保障您的安全,請使用門上的門扣及雙重防盜鎖。

210

207

消防栓

**Fire Hydrant** 

208

209

滅火器

Fire Extinguishers

211

避難器具

Fire Escape Equipment

您的位置 You are Here

212

逃生方向 Emergency Exit

無障礙廁所 ▲ Accessible ☞ Restroom

上警電話119 Fire Call 119

- 緊急疏散時,請依紅色箭頭方向疏散。
  Please follow the evacuation route, marked with red arrows on the map, to the nearest emergency exit.
- 當火災、地震發生時,請勿搭乘電梯。
  In case of fire or earthquake, do not use the elevators.
- 本飯店所有客房及房門皆採用消防安檢合格之材 質,且整間飯店皆設有防煙感應器及自動灑水系 統。