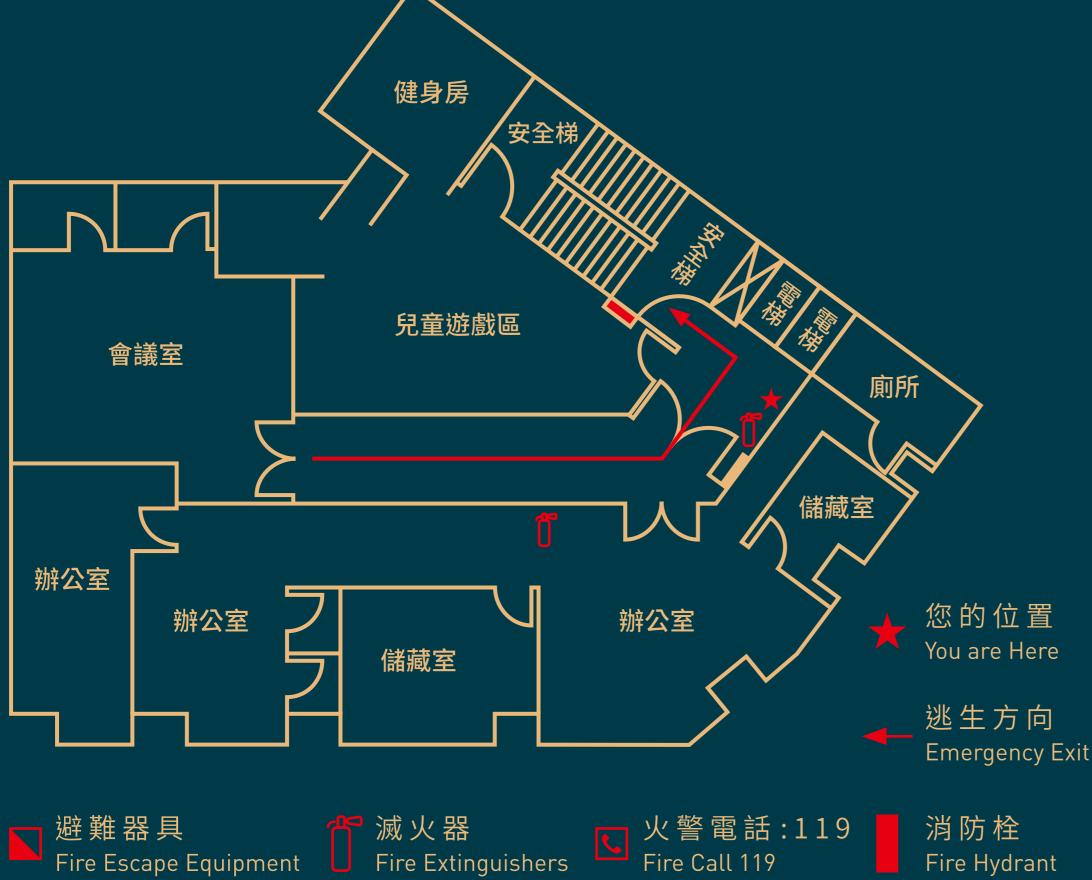

Fire Extinguishers

211

避難器具

Fire Escape Equipment

您的位置 You are Here

212

逃生方向 Emergency Exit

無障礙廁所 ▲ Accessible ☞ Restroom

上警電話119 Fire Call 119

- 緊急疏散時,請依紅色箭頭方向疏散。
  Please follow the evacuation route, marked with red arrows on the map, to the nearest emergency exit.
- 當火災、地震發生時,請勿搭乘電梯。
  In case of fire or earthquake, do not use the elevators.
- 本飯店所有客房及房門皆採用消防安檢合格之材 質,且整間飯店皆設有防煙感應器及自動灑水系 統。