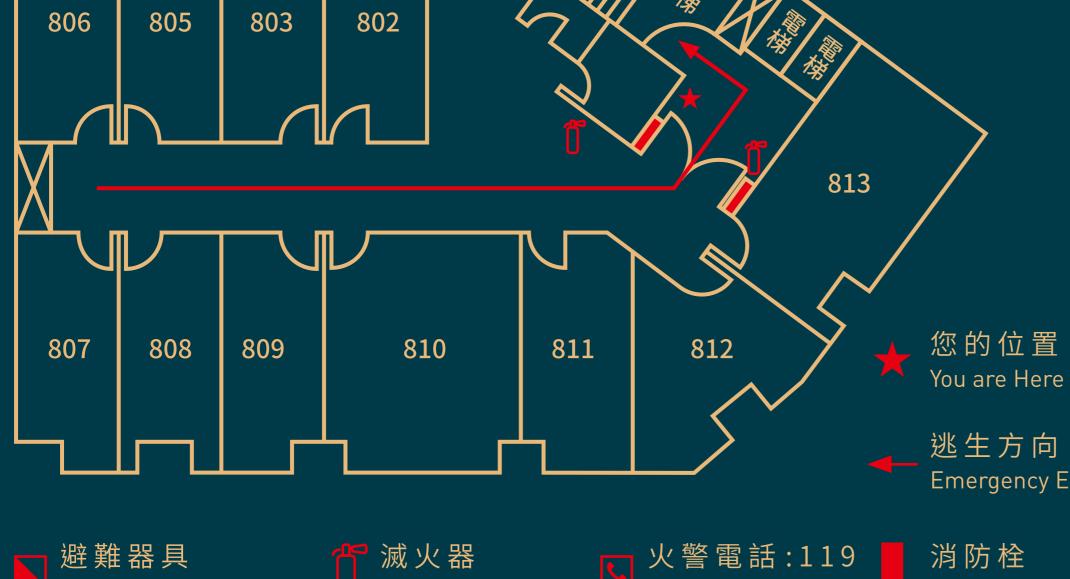

為了加強保障您的安全,請使用門上的門扣及雙重防盜鎖。

210

207

消防栓

**Fire Hydrant** 

208

209

滅火器

Fire Extinguishers

211

避難器具

Fire Escape Equipment

您的位置 You are Here

212

逃生方向 Emergency Exit

無障礙廁所 ▲ Accessible ☞ Restroom

上警電話119 Fire Call 119

- 緊急疏散時,請依紅色箭頭方向疏散。
  Please follow the evacuation route, marked with red arrows on the map, to the nearest emergency exit.
- 當火災、地震發生時,請勿搭乘電梯。
  In case of fire or earthquake, do not use the elevators.
- 本飯店所有客房及房門皆採用消防安檢合格之材 質,且整間飯店皆設有防煙感應器及自動灑水系 統。

All guest rooms and doors are fire rated. The entire Hotel is equipped with smoke detectors and a fully Automated sprinkler system.

為了加強保障您的安全,請使用門上的門扣及雙重防盜鎖。

- 緊急疏散時,請依紅色箭頭方向疏散。
  Please follow the evacuation route, marked with red arrows on the map, to the nearest emergency exit.
- 當火災、地震發生時,請勿搭乘電梯。
  In case of fire or earthquake, do not use the elevators.
- 本飯店所有客房及房門皆採用消防安檢合格之材 質,且整間飯店皆設有防煙感應器及自動灑水系 統。