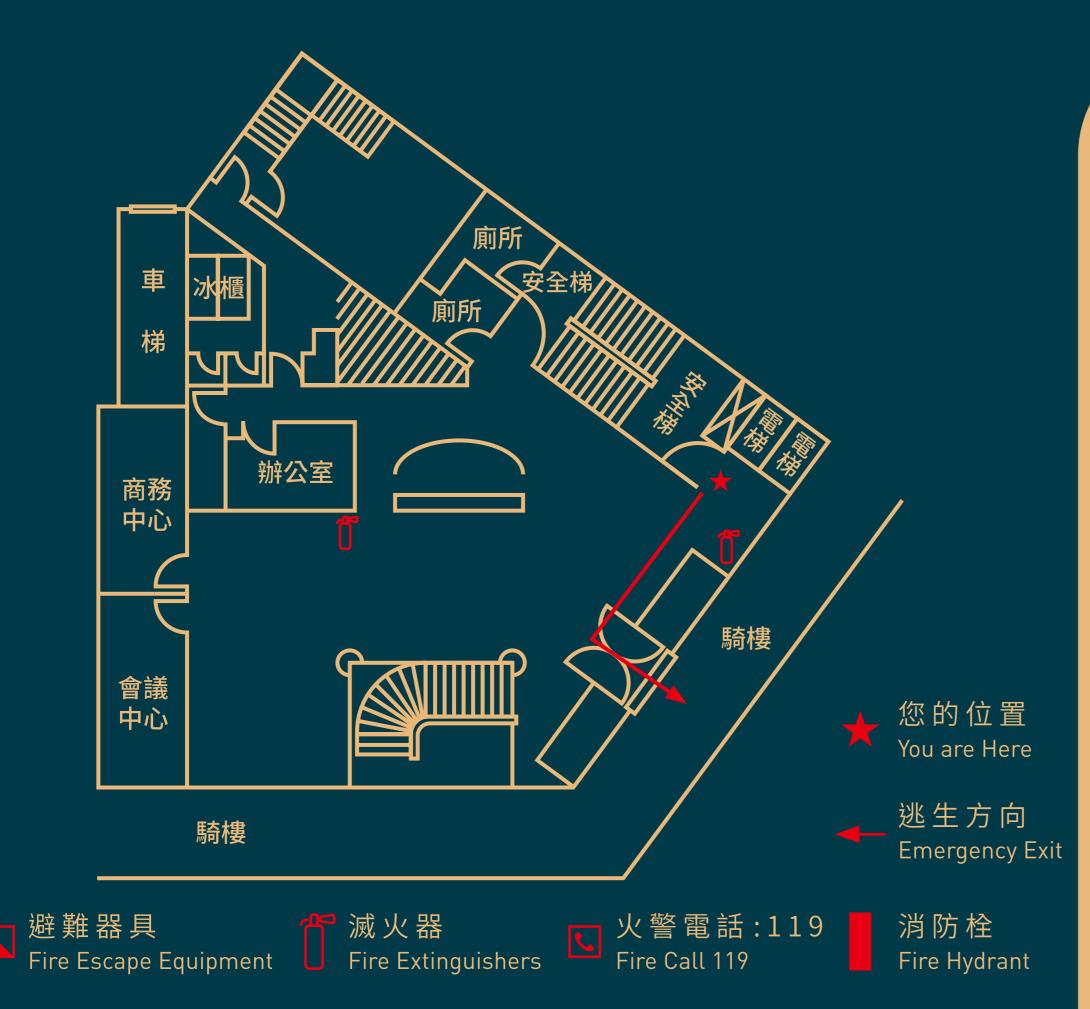

為了加強保障您的安全,請使用門上的門扣及雙重防盜鎖。

210

207

消防栓

**Fire Hydrant** 

208

209

滅火器

Fire Extinguishers

211

避難器具

Fire Escape Equipment

您的位置 You are Here

212

逃生方向 Emergency Exit

無障礙廁所 ▲ Accessible ☞ Restroom

上警電話119 Fire Call 119

- 緊急疏散時,請依紅色箭頭方向疏散。
  Please follow the evacuation route, marked with red arrows on the map, to the nearest emergency exit.
- 當火災、地震發生時,請勿搭乘電梯。
  In case of fire or earthquake, do not use the elevators.
- 本飯店所有客房及房門皆採用消防安檢合格之材 質,且整間飯店皆設有防煙感應器及自動灑水系 統。