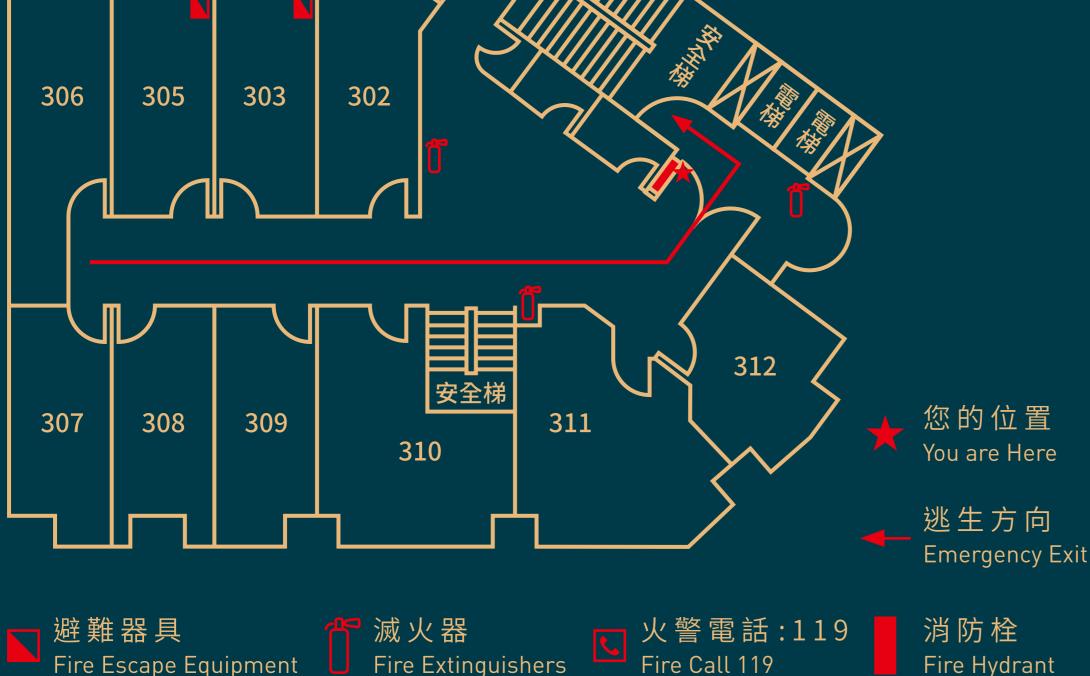

Fire Extinguishers

211

避難器具

Fire Escape Equipment

您的位置 You are Here

212

逃生方向 Emergency Exit

無障礙廁所 ▲ Accessible ☞ Restroom

上警電話119 Fire Call 119

- 緊急疏散時,請依紅色箭頭方向疏散。
  Please follow the evacuation route, marked with red arrows on the map, to the nearest emergency exit.
- 當火災、地震發生時,請勿搭乘電梯。
  In case of fire or earthquake, do not use the elevators.
- 本飯店所有客房及房門皆採用消防安檢合格之材 質,且整間飯店皆設有防煙感應器及自動灑水系 統。