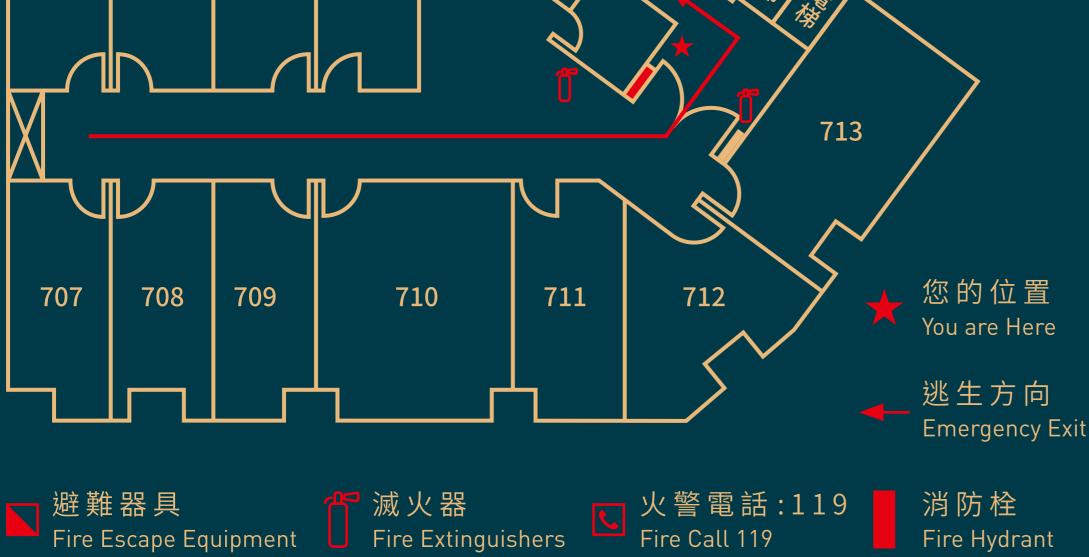

Fire Extinguishers

211

避難器具

Fire Escape Equipment

您的位置 You are Here

212

逃生方向 Emergency Exit

無障礙廁所 ▲ Accessible ☞ Restroom

上警電話119 Fire Call 119

- 緊急疏散時,請依紅色箭頭方向疏散。
  Please follow the evacuation route, marked with red arrows on the map, to the nearest emergency exit.
- 當火災、地震發生時,請勿搭乘電梯。
  In case of fire or earthquake, do not use the elevators.
- 本飯店所有客房及房門皆採用消防安檢合格之材 質,且整間飯店皆設有防煙感應器及自動灑水系 統。