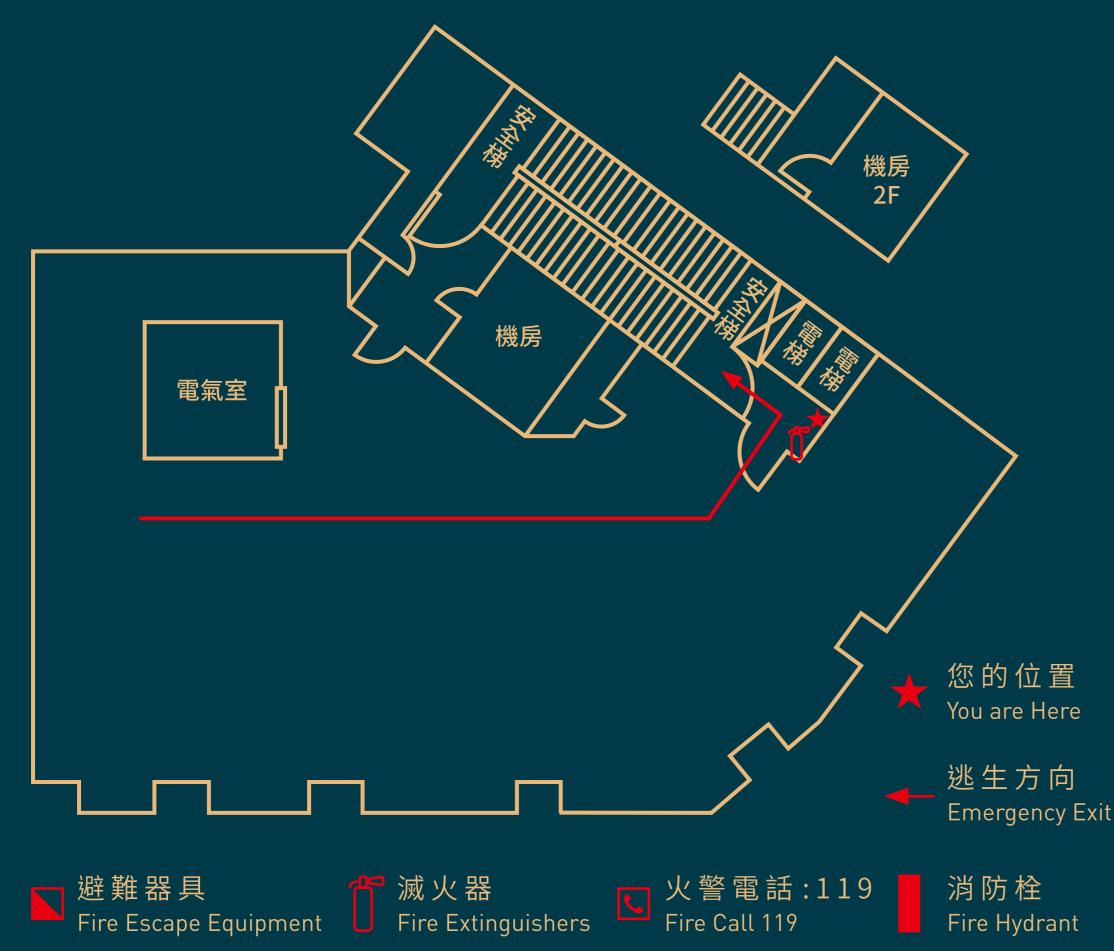

Fire Extinguishers

211

避難器具

Fire Escape Equipment

您的位置 You are Here

212

逃生方向 Emergency Exit

無障礙廁所 ▲ Accessible ☞ Restroom

上警電話119 Fire Call 119

- 緊急疏散時,請依紅色箭頭方向疏散。
  Please follow the evacuation route, marked with red arrows on the map, to the nearest emergency exit.
- 當火災、地震發生時,請勿搭乘電梯。
  In case of fire or earthquake, do not use the elevators.
- 本飯店所有客房及房門皆採用消防安檢合格之材 質,且整間飯店皆設有防煙感應器及自動灑水系 統。