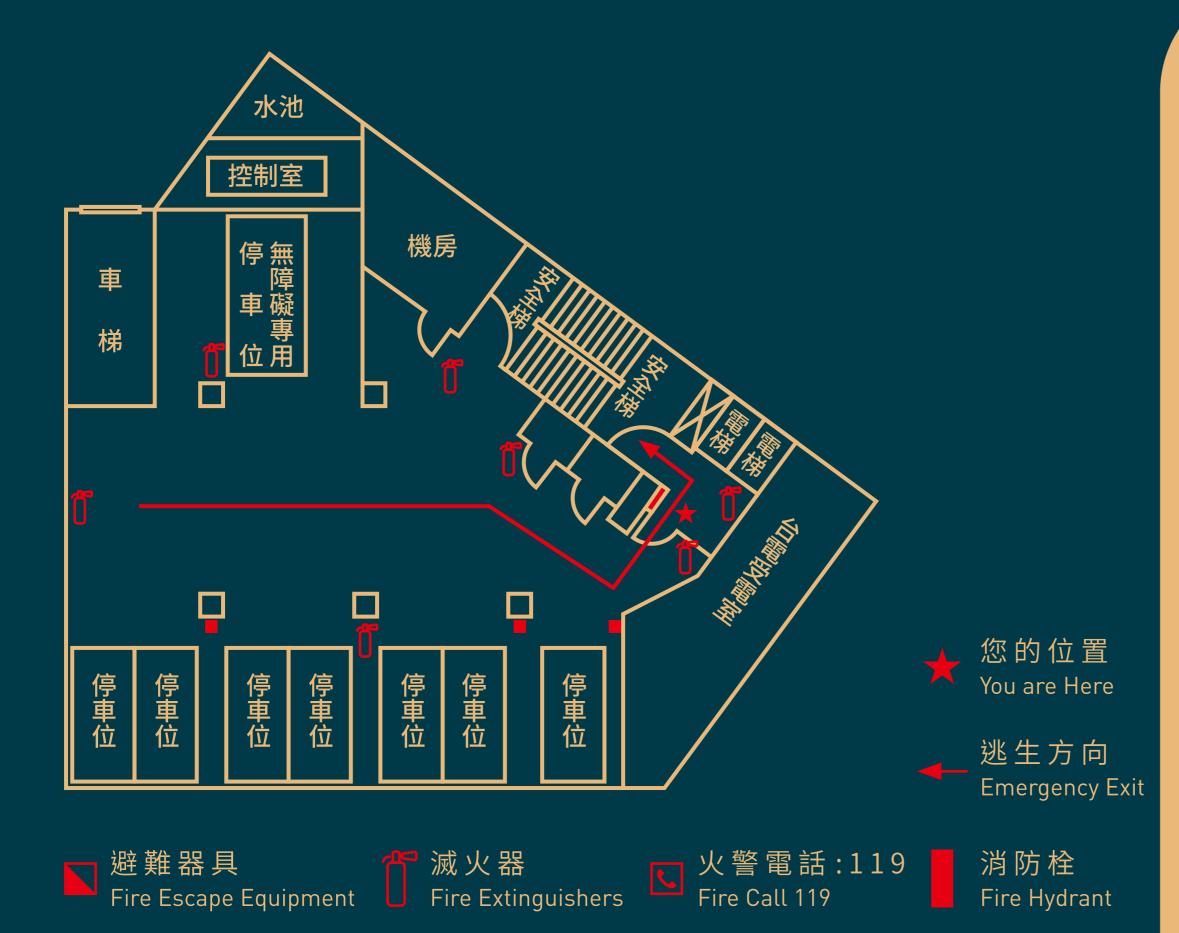

安全須知 Safety and Security

- 緊急疏散時,請依紅色箭頭方向疏散。
  Please follow the evacuation route, marked with red arrows on the map, to the nearest emergency exit.
- 當火災、地震發生時,請勿搭乘電梯。
  In case of fire or earthquake, do not use the elevators.
- 本飯店所有客房及房門皆採用消防安檢合格之材 質,且整間飯店皆設有防煙感應器及自動灑水系 統。

All guest rooms and doors are fire rated. The entire Hotel is equipped with smoke detectors and a fully Automated sprinkler system.

為了加強保障您的安全,請使用門上的門扣及雙重防盜鎖。

- 緊急疏散時,請依紅色箭頭方向疏散。
  Please follow the evacuation route, marked with red arrows on the map, to the nearest emergency exit.
- 當火災、地震發生時,請勿搭乘電梯。
  In case of fire or earthquake, do not use the elevators.
- 本飯店所有客房及房門皆採用消防安檢合格之材 質,且整間飯店皆設有防煙感應器及自動灑水系 統。

為了加強保障您的安全,請使用門上的門扣及雙重防盜鎖。

- 緊急疏散時,請依紅色箭頭方向疏散。
  Please follow the evacuation route, marked with red arrows on the map, to the nearest emergency exit.
- 當火災、地震發生時,請勿搭乘電梯。
  In case of fire or earthquake, do not use the elevators.
- 本飯店所有客房及房門皆採用消防安檢合格之材 質,且整間飯店皆設有防煙感應器及自動灑水系 統。