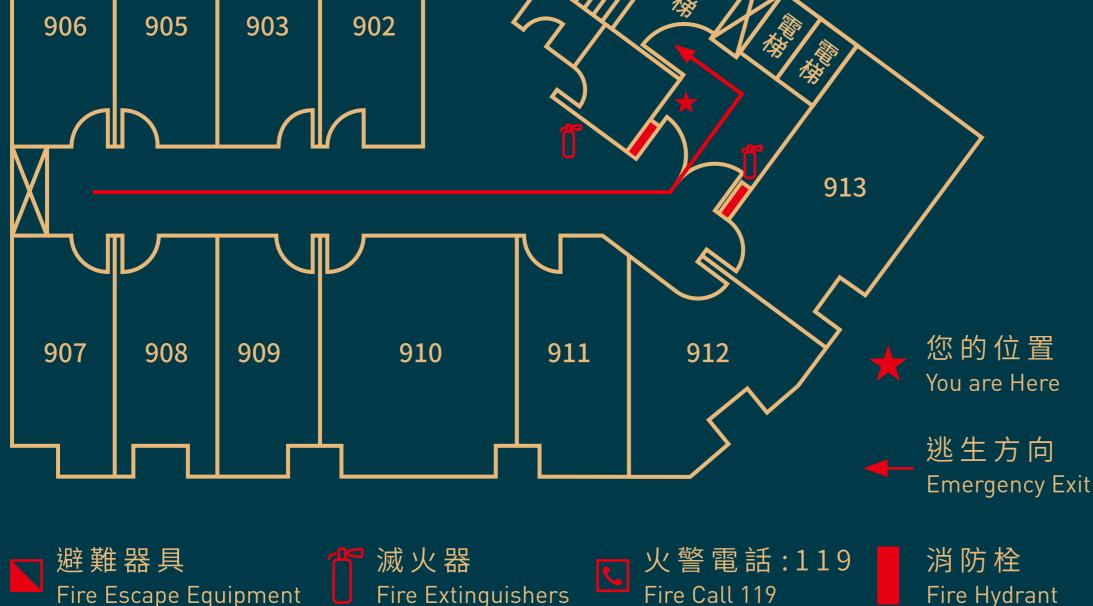

安全須知 Safety and Security

- 緊急疏散時,請依紅色箭頭方向疏散。
  Please follow the evacuation route, marked with red arrows on the map, to the nearest emergency exit.
- 當火災、地震發生時,請勿搭乘電梯。
  In case of fire or earthquake, do not use the elevators.
- 本飯店所有客房及房門皆採用消防安檢合格之材 質,且整間飯店皆設有防煙感應器及自動灑水系 統。

All guest rooms and doors are fire rated. The entire Hotel is equipped with smoke detectors and a fully Automated sprinkler system.

為了加強保障您的安全,請使用門上的門扣及雙重防盜鎖。

- 緊急疏散時,請依紅色箭頭方向疏散。
  Please follow the evacuation route, marked with red arrows on the map, to the nearest emergency exit.
- 當火災、地震發生時,請勿搭乘電梯。
  In case of fire or earthquake, do not use the elevators.
- 本飯店所有客房及房門皆採用消防安檢合格之材 質,且整間飯店皆設有防煙感應器及自動灑水系 統。

為了加強保障您的安全,請使用門上的門扣及雙重防盜鎖。

- 緊急疏散時,請依紅色箭頭方向疏散。
  Please follow the evacuation route, marked with red arrows on the map, to the nearest emergency exit.
- 當火災、地震發生時,請勿搭乘電梯。
  In case of fire or earthquake, do not use the elevators.
- 本飯店所有客房及房門皆採用消防安檢合格之材 質,且整間飯店皆設有防煙感應器及自動灑水系 統。