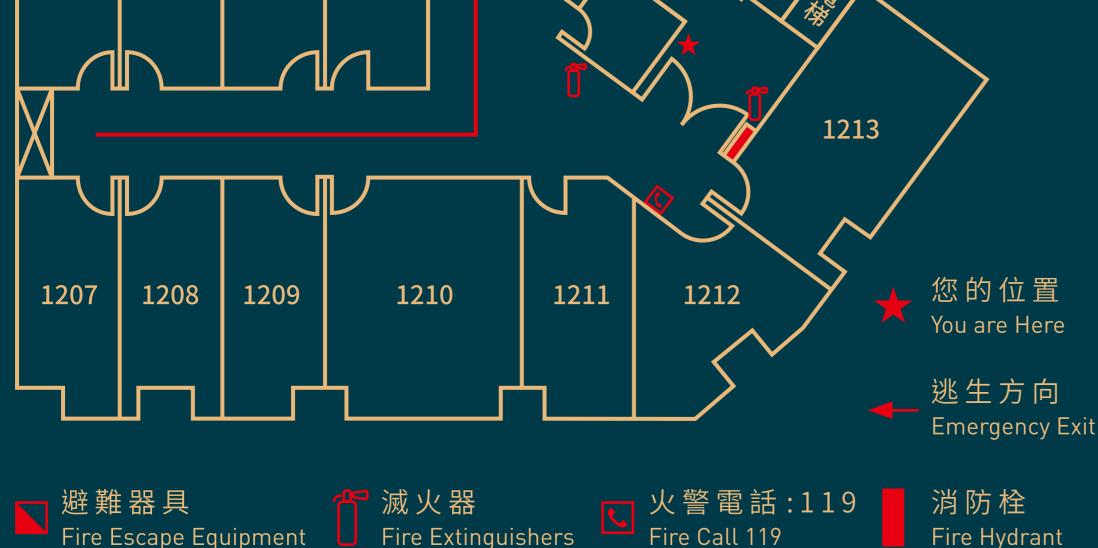

Fire Extinguishers

211

避難器具

Fire Escape Equipment

您的位置 You are Here

212

逃生方向 Emergency Exit

無障礙廁所 ▲ Accessible ☞ Restroom

上警電話119 Fire Call 119

- 緊急疏散時,請依紅色箭頭方向疏散。
  Please follow the evacuation route, marked with red arrows on the map, to the nearest emergency exit.
- 當火災、地震發生時,請勿搭乘電梯。
  In case of fire or earthquake, do not use the elevators.
- 本飯店所有客房及房門皆採用消防安檢合格之材 質,且整間飯店皆設有防煙感應器及自動灑水系 統。